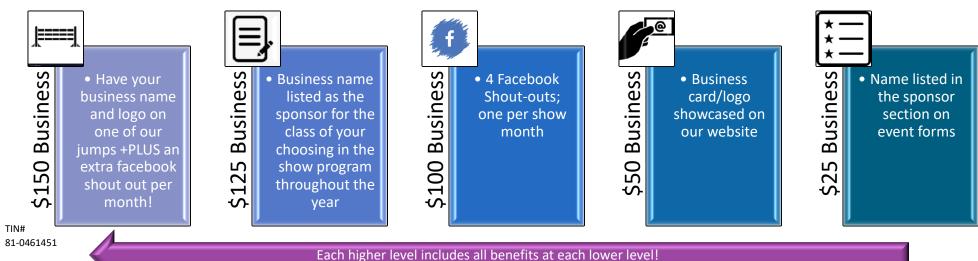

| I would like to do                               | nate funds at the fol      | lowing level:          |           |               |        |
|--------------------------------------------------|----------------------------|------------------------|-----------|---------------|--------|
| □ GOLD MEDAL □ BLUE RIBBON                       |                            | ☐ RED RIBBON           | □ YEL     | LOW RIBBON    |        |
| My Business woul                                 | ld like to become a s      | ponsor at the followir | ng level: |               |        |
| □ \$250                                          | □ \$150                    | □ \$125                | □ \$100   | □ \$50        | □ \$25 |
| PLEASE FILL OUT TH                               | E FOLLOWING INFORMA        | TION:                  |           |               |        |
| ORGANIZATION:                                    |                            |                        |           | CONTACT NAME: |        |
| BUSINESS ADDRESS                                 | :                          | CITY:                  |           | ZIP CODE:     |        |
| PHONE:                                           |                            | EMAIL:                 |           | WEBSITE:      |        |
| PAYMENT OPTIONS Please indicate which payment op |                            |                        |           |               |        |
| CHECK Payable to: Great Falls A                  | III Breeds Horse Club, Inc |                        |           |               |        |
| CREDIT CARD                                      |                            | TOTAL DONATION/SPON    | SORSHIP   | \$            |        |
| NAME ON CARD                                     |                            | EXP DATE               |           | CVC           |        |
| CARD TYPE                                        |                            | CARD NUMBER            |           |               |        |