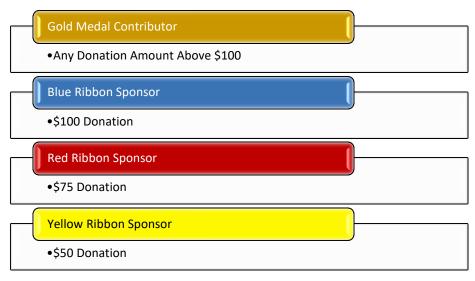

| I would like to do                               | nate funds at the fol      | lowing level:          |           |               |        |
|--------------------------------------------------|----------------------------|------------------------|-----------|---------------|--------|
| □ GOLD MEDAL □ BLUE RIBBON                       |                            | ☐ RED RIBBON           | □ YEL     | LOW RIBBON    |        |
| My Business woul                                 | ld like to become a s      | ponsor at the followir | ng level: |               |        |
| □ \$250                                          | □ \$150                    | □ \$125                | □ \$100   | □ \$50        | □ \$25 |
| PLEASE FILL OUT TH                               | E FOLLOWING INFORMA        | TION:                  |           |               |        |
| ORGANIZATION:                                    |                            |                        |           | CONTACT NAME: |        |
| BUSINESS ADDRESS                                 | :                          | CITY:                  |           | ZIP CODE:     |        |
| PHONE:                                           |                            | EMAIL:                 |           | WEBSITE:      |        |
| PAYMENT OPTIONS Please indicate which payment op |                            |                        |           |               |        |
| CHECK Payable to: Great Falls A                  | III Breeds Horse Club, Inc |                        |           |               |        |
| CREDIT CARD                                      |                            | TOTAL DONATION/SPON    | SORSHIP   | \$            |        |
| NAME ON CARD                                     |                            | EXP DATE               |           | CVC           |        |
| CARD TYPE                                        |                            | CARD NUMBER            |           |               |        |