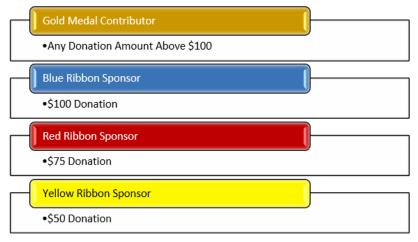

iders of all ages and disciplines.

We are the only organization in the area dedicated to promoting traditional Western and English riding and showing opportunities while being dedicated to promoting equestrian activities with an emphasis on family participation. This year, the club is expanding its venues and opportunities for showing Western and English disciplines in central Montana, notably, areas surrounding Great Falls. This will include multiple showing events, clinics and other training opportunities for all ages, as well as year-end high points banquet.

If you would like to become a sponsor for the year, or donate to our organization, please contact our Sponsorship Chair, Thea Williams, or any of our board members.

Thank you for all your support!

## Individual Donation Levels



#### \$250 Business \$150 Business \$125 Business \$100 Business \$50 Business Business Provide a Have your Business 5 Facebook Business Name banner and business name listed Shout-outs: card/logo listed in we will name and as sponsor showcased the one per hang it logo on one of the class show on our sponsor of your \$25 ringside at of our month website section on all of our jumps choosing event shows throughout forms the year Each higher level includes all benefits at each lower

### Business Sponsorship



# Great Falls All Breeds Sponsorship/Donation Form

Your advertising provides state-wide participators at our events a guide to goods and services available in our community while we help to promote your business. Your monetary donation allows us to budget our resources for our busy s